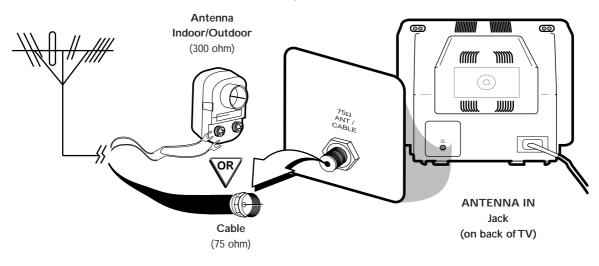

## 6 Hookups without a Cable Box

The basic VCR/TV connection – antenna/cable to VCR to TV – is shown below. If you have a Cable Box or a Direct Broadcast System, please refer to pages 8-9. After you hook up the VCR, please go to pages 10-11 to turn on the VCR.

### Disconnect the antenna or cable from your TV.

## **2** Connect the antenna or cable to the ANTENNA IN Jack on the back of the VCR.